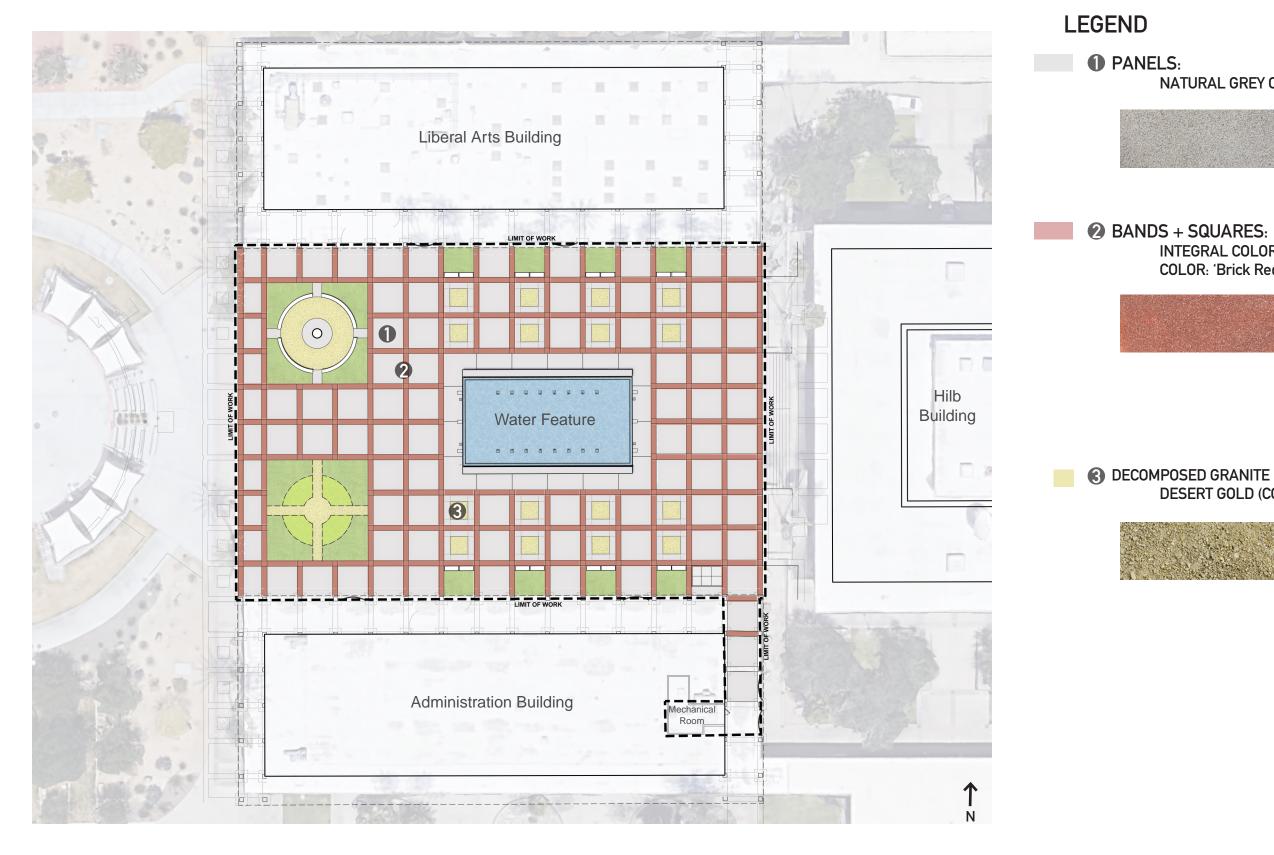

#### **PROJECT OVERVIEW** Hardscape Materials

#### NATURAL GREY CONCRETE WITH LIGHT ETCHED FINISH

INTEGRAL COLOR CONCRETE WITH LIGHT ETCHED FINISH COLOR: 'Brick Red'

DESERT GOLD (COLOR TO MATCH EXISTING CAMPUS)