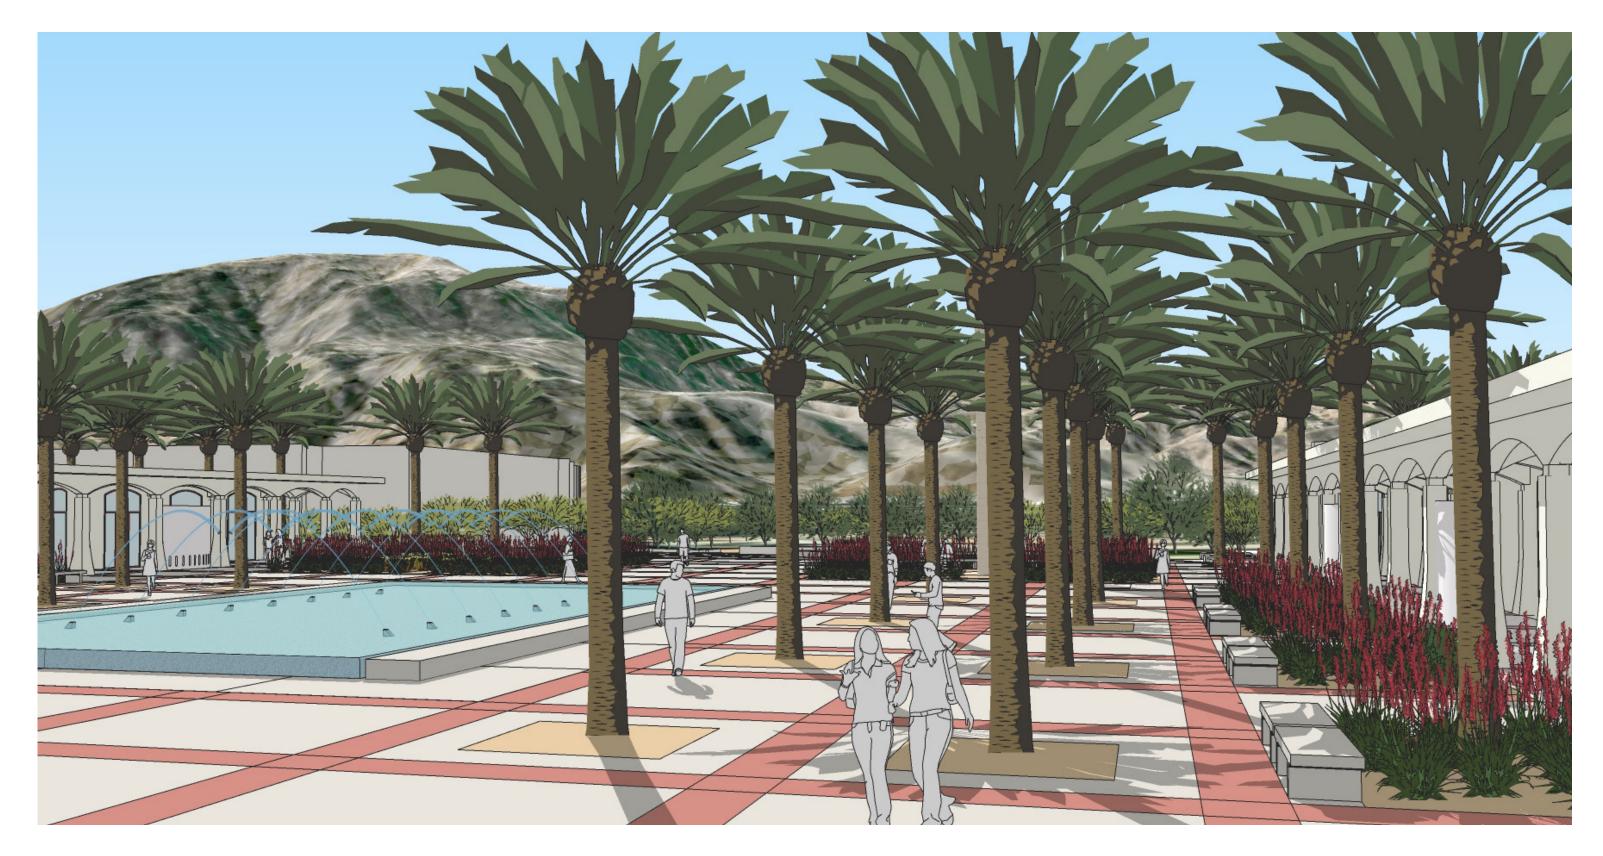

Materials



#### NATURAL GREY CONCRETE WITH LIGHT ETCHED FINISH



INTEGRAL COLOR CONCRETE WITH LIGHT ETCHED FINISH COLOR: 'Brick Red'





DESERT GOLD (COLOR TO MATCH EXISTING CAMPUS)





### **PROJECT OVERVIEW** Planting Plan



#### LEGEND

PALM TREES



Planting Type 1: Hesperaloe parviflora - Red





Planting Type 3



### Phoenix dactyfilera





Planting Type 2 Echinocactus grusonii



Carissa macrocarpa 'Green Carpet



### SITE MATERIALS Site Furnishings



#### LEGEND



6' long Concrete Bench Product: S-6B



Finish to match Existing Campus Benches

#### Precast Concrete Bench (16)

Manufacturer: Dura Art Stone

#### **PROJECT OVERVIEW** View from Second Floor of HILB



# PROJECT OVERVIEW

View Along Side of Water Feature



### **PROJECT OVERVIEW** View of Shaded Seating