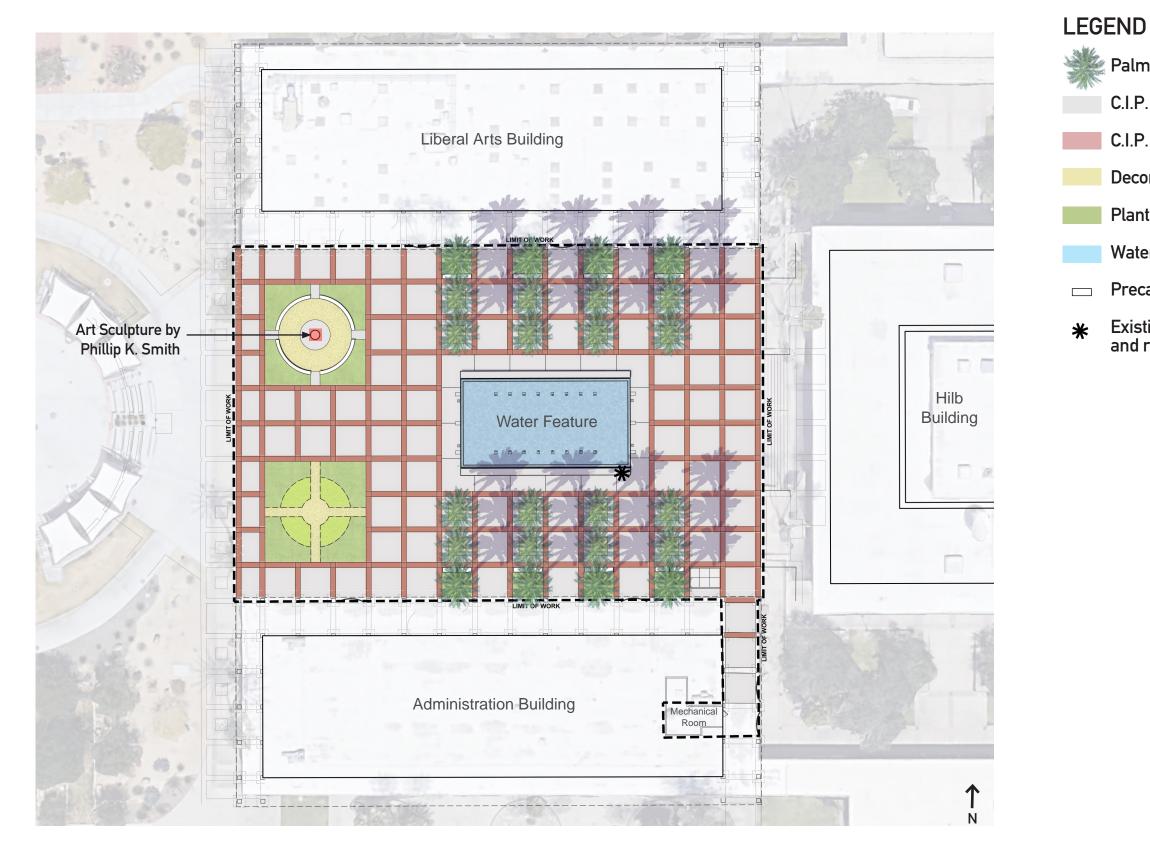

#### **PROJECT OVERVIEW** Site Plan

Palm Trees

C.I.P. Natural Gray Concrete

C.I.P. Integral Color Concrete

**Decomposed Granite** 

**Planting Area** 

Water Feature

Precast Concrete Benches, Surface-mounted

Existing Water feature plaque to be salvaged and reinstalled on water feature