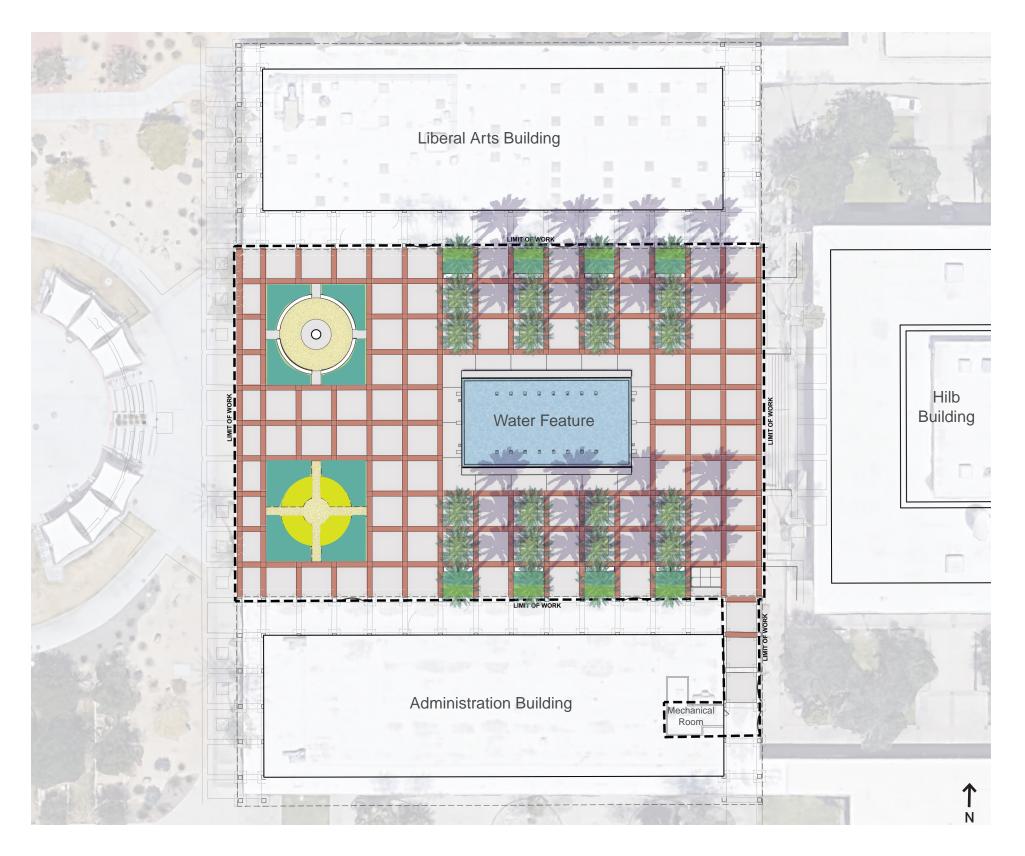

#### **PROJECT OVERVIEW** Site Plan

Palm Trees

C.I.P. Natural Gray Concrete

C.I.P. Integral Color Concrete

**Decomposed Granite** 

**Planting Area** 

Water Feature

Precast Concrete Benches, Surface-mounted

Existing Water feature plaque to be salvaged and reinstalled on water feature