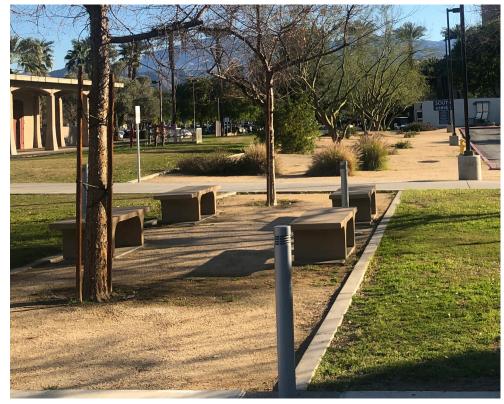

Natural Gray Concrete

C.I.P. Integral Color Concrete

**Decomposed Granite** 

**Planting Area** 

Water Feature

Precast Concrete Benches, Surface-mounted

Existing Water feature plaque to be salvaged and reinstalled on water feature

#### **PROJECT OVERVIEW** Hardscape Materials



#### NATURAL GREY CONCRETE WITH LIGHT ETCHED FINISH



INTEGRAL COLOR CONCRETE WITH LIGHT ETCHED FINISH COLOR: 'Brick Red'





DESERT GOLD (COLOR TO MATCH EXISTING CAMPUS)





### **PROJECT OVERVIEW** Planting Plan



#### LEGEND

PALM TREES



Planting Type 1: Hesperaloe parviflora - Red





Planting Type 3



### Phoenix dactyfilera





Planting Type 2 Echinocactus grusonii



Carissa macrocarpa 'Green Carpet



### SITE MATERIALS Site Furnishings



#### LEGEND



6' long Concrete Bench Product: S-6B



Finish to match Existing Campus Benches

#### Precast Concrete Bench (16)

Manufacturer: Dura Art Stone

#### **PROJECT OVERVIEW** View from Second Floor of HILB



# PROJECT OVERVIEW

View Along Side of Water Feature



### **PROJECT OVERVIEW** View of Shaded Seating