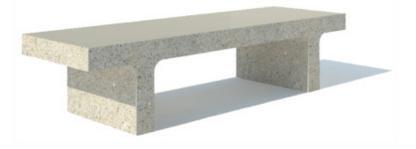

#### LEGEND

6' long Concrete Bench Product: S-6B

Finish to match Existing Campus Benches

#### Precast Concrete Bench (16)

Manufacturer: Dura Art Stone