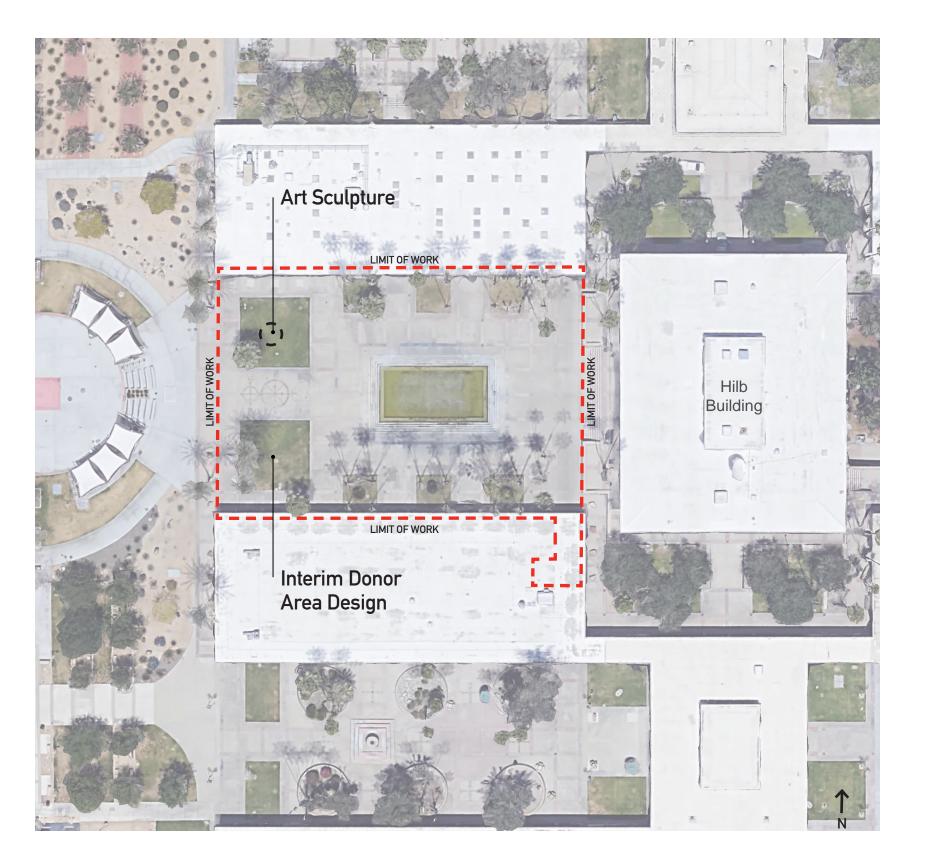

# **PROJECT OVERVIEW**

- Paving
- Site Furnishings
- Site Lighting
- Planting / Irrigation
- Emeritus Markers to be Salvaged
- Integration with Art Sculpture and Adjacent Nearby Uses

### • Water Feature and Related Equipment

#### **PROJECT OVERVIEW** Site Plan

Palm Trees

C.I.P. Natural Gray Concrete

C.I.P. Integral Color Concrete

**Decomposed Granite** 

**Planting Area** 

Water Feature

Precast Concrete Benches, Surface-mounted