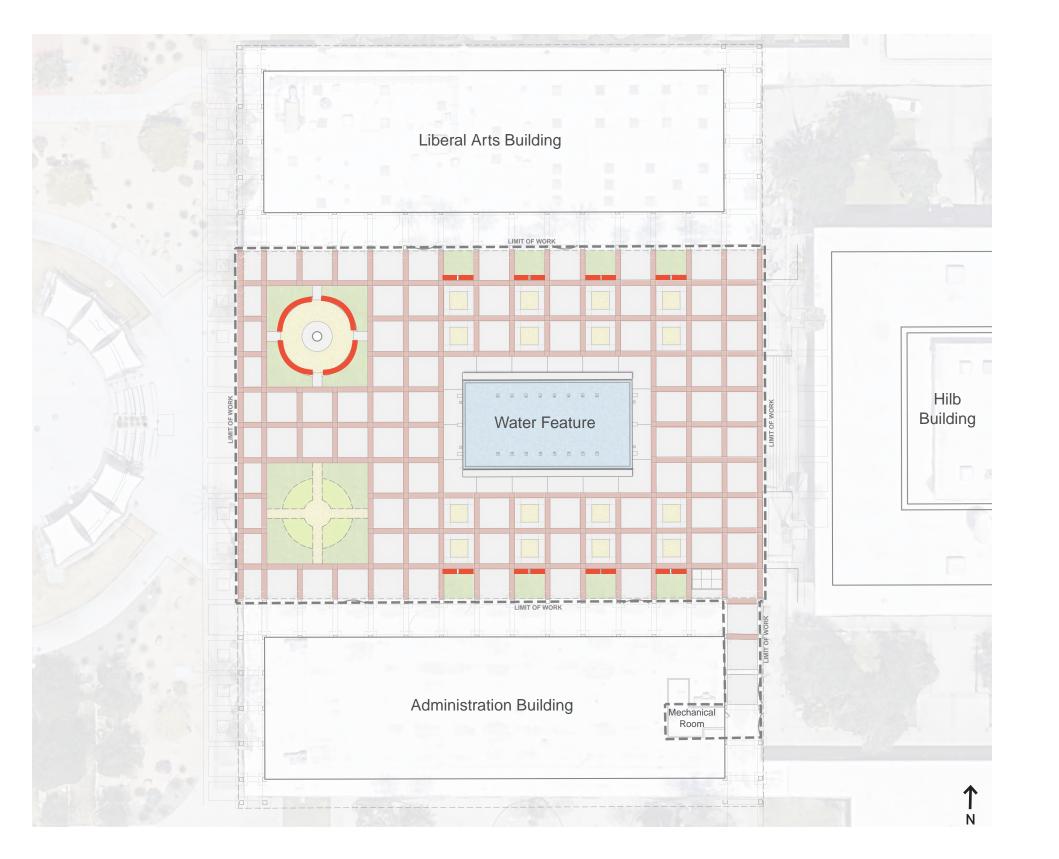

#### **PROJECT OVERVIEW** Site Plan

Palm Trees

C.I.P. Natural Gray Concrete

C.I.P. Integral Color Concrete

**Decomposed Granite** 

**Planting Area** 

Water Feature

Precast Concrete Benches, Surface-mounted

Existing Water feature plaque to be salvaged and reinstalled on water feature

#### **PROJECT OVERVIEW** Hardscape Materials

#### NATURAL GREY CONCRETE WITH LIGHT ETCHED FINISH

INTEGRAL COLOR CONCRETE WITH LIGHT ETCHED FINISH COLOR: 'Brick Red'

DESERT GOLD (COLOR TO MATCH EXISTING CAMPUS)

### **PROJECT OVERVIEW** Planting Plan

#### LEGEND

PALM TREES

Planting Type 1: Hesperaloe parviflora - Red

Planting Type 3

### Phoenix dactyfilera

Planting Type 2 Echinocactus grusonii

Carissa macrocarpa 'Green Carpet

### SITE MATERIALS Site Furnishings

#### LEGEND

6' long Concrete Bench Product: S-6B

Finish to match Existing Campus Benches

#### Precast Concrete Bench (16)

Manufacturer: Dura Art Stone