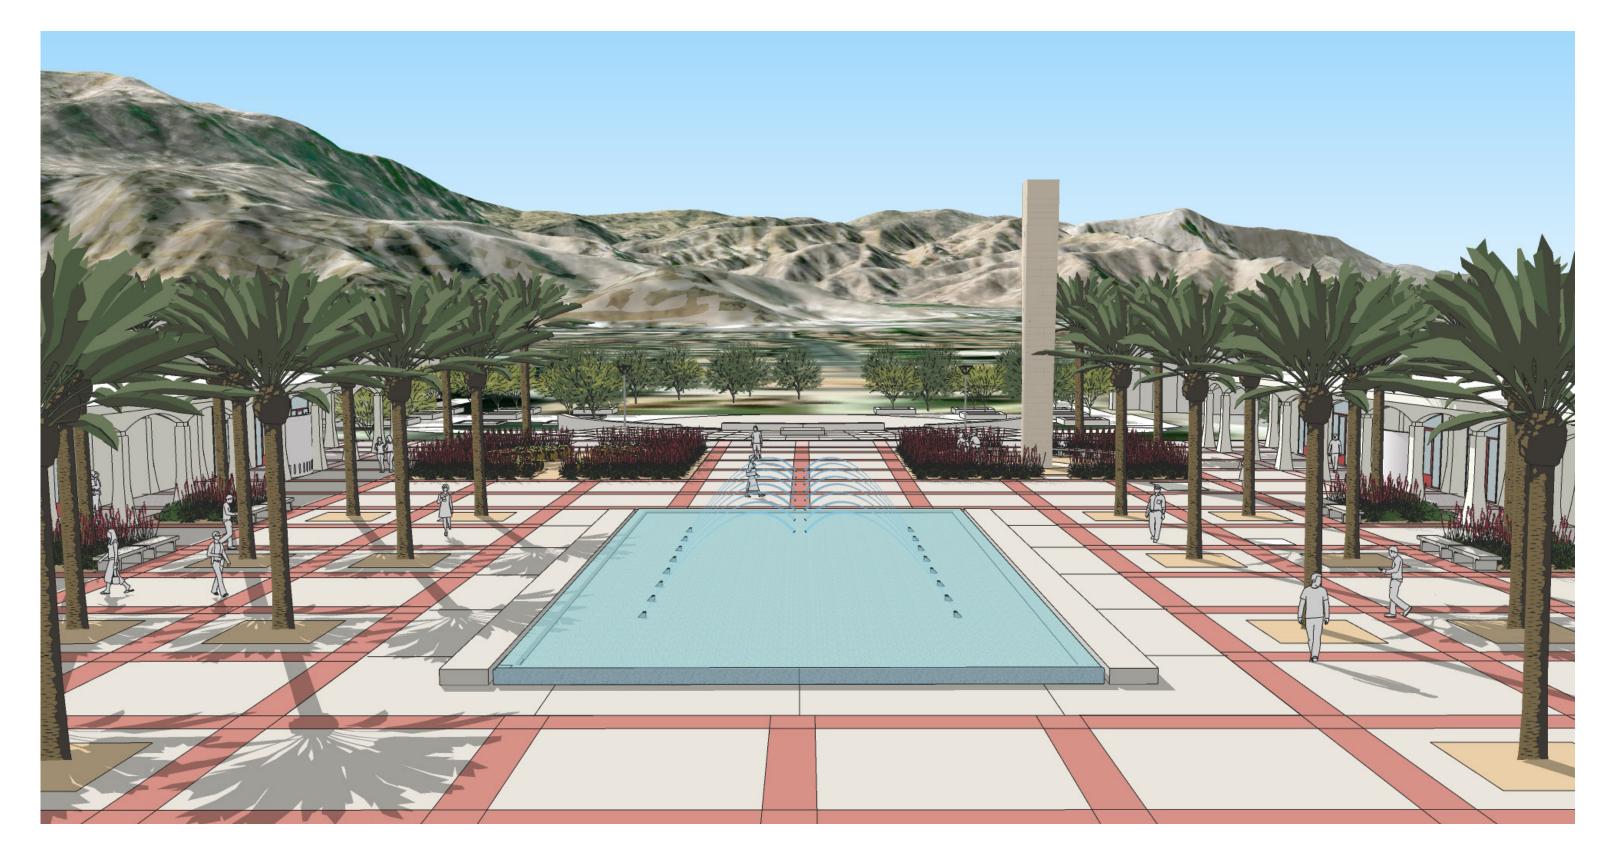

g Water feature plaque to be salvaged and reinstalled on water feature

#### **PROJECT OVERVIEW** Hardscape Materials



#### NATURAL GREY CONCRETE WITH LIGHT ETCHED FINISH



INTEGRAL COLOR CONCRETE WITH LIGHT ETCHED FINISH COLOR: 'Brick Red'





DESERT GOLD (COLOR TO MATCH EXISTING CAMPUS)





### **PROJECT OVERVIEW** Planting Plan



#### LEGEND

PALM TREES



Planting Type 1: Hesperaloe parviflora - Red





Planting Type 3



### Phoenix dactyfilera





Planting Type 2 Echinocactus grusonii



Carissa macrocarpa 'Green Carpet



### SITE MATERIALS Site Furnishings



#### LEGEND



6' long Concrete Bench Product: S-6B



Finish to match Existing Campus Benches

#### Precast Concrete Bench (16)

Manufacturer: Dura Art Stone

#### **PROJECT OVERVIEW** View from Second Floor of HILB



# PROJECT OVERVIEW

View Along Side of Water Feature



### **PROJECT OVERVIEW** View of Shaded Seating