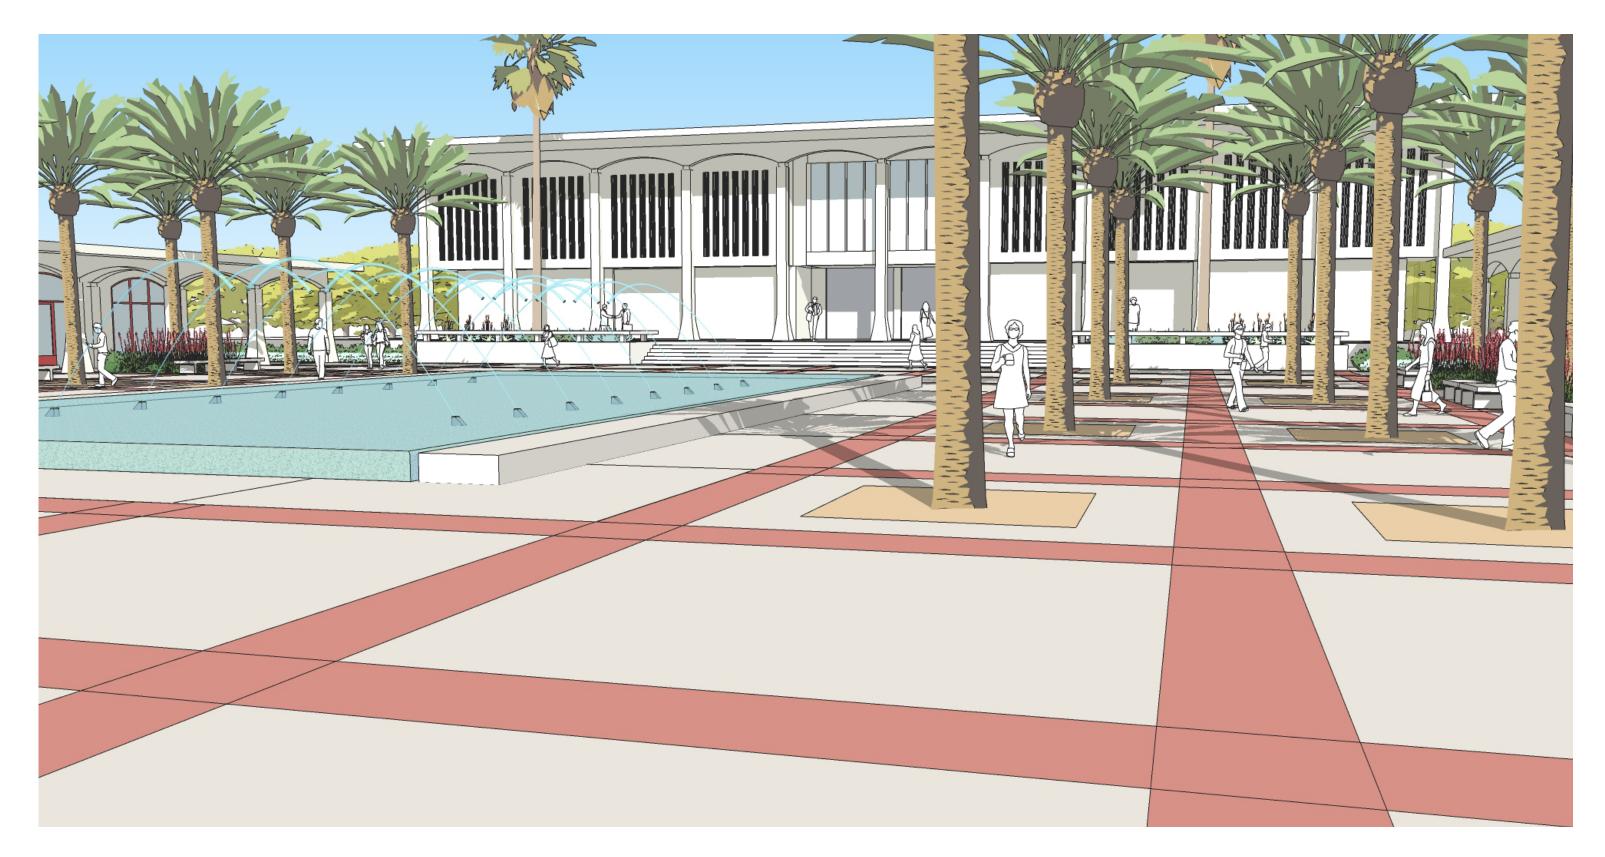

water feature

#### **PROJECT OVERVIEW** Hardscape Materials



#### NATURAL GREY CONCRETE WITH LIGHT ETCHED FINISH



INTEGRAL COLOR CONCRETE WITH LIGHT ETCHED FINISH COLOR: 'Brick Red'





DESERT GOLD (COLOR TO MATCH EXISTING CAMPUS)





### **PROJECT OVERVIEW** Planting Plan



#### LEGEND

PALM TREES



Planting Type 1: Hesperaloe parviflora - Red





Planting Type 3



### Phoenix dactyfilera





Planting Type 2 Echinocactus grusonii



Carissa macrocarpa 'Green Carpet



### SITE MATERIALS Site Furnishings



#### LEGEND



6' long Concrete Bench Product: S-6B



Finish to match Existing Campus Benches

#### Precast Concrete Bench (16)

Manufacturer: Dura Art Stone

#### **PROJECT OVERVIEW** View from Second Floor of HILB



# PROJECT OVERVIEW

View Along Side of Water Feature



### **PROJECT OVERVIEW** View of Shaded Seating