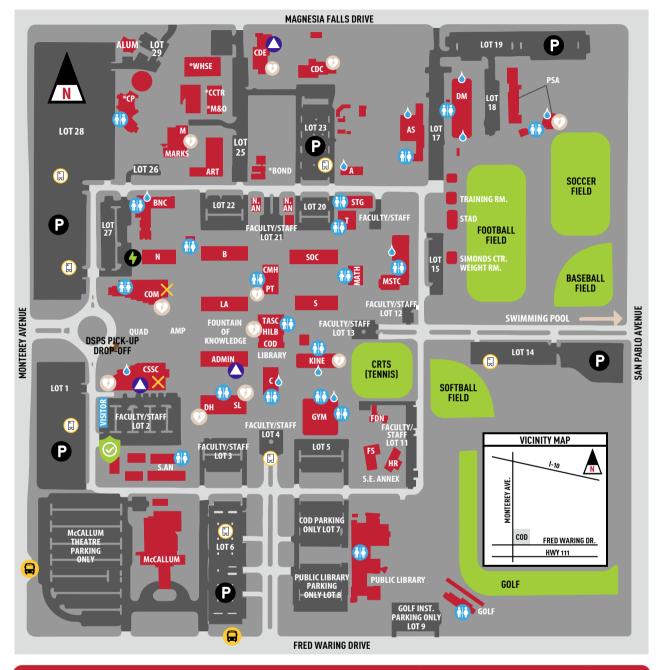

#### Department of Public Safety 760 341-2111 or EXT 2111 24 Hour Service located in South Annex 16

Public Safety officers are on duty 24 hours a day, 7 days a week. If you need assistance or wish to report a crime, please call the Public Safety number. On campus call 2111, off campus or on a cell phone, call (760) 341-2111. The office is located in the South Annex, room 16. If the office is locked, you may contact the on duty Public Safety Officer via phone or by using the call box next to the office door. If you press the call button, it will call the on duty officer via their cell phone.