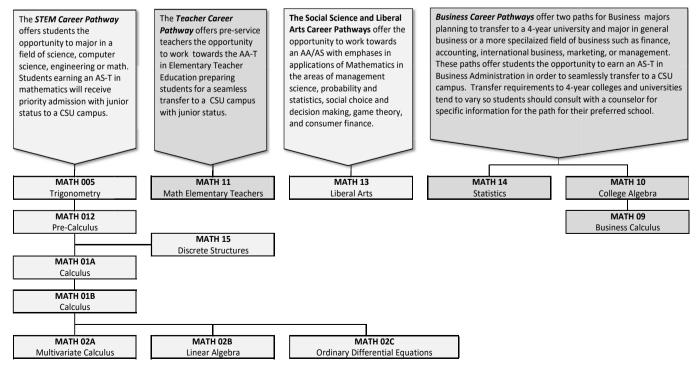

#### Assembly Bill (AB) 705

The State of California has enacted a new law affecting community college students. Assembly Bill 705 requires colleges to maximize the probability that students will complete transfer-level English and math within one year. The assessment test for English and math will no longer be administered and all students can now directly enroll in transfer-level English and math courses.

We recommend that you speak with a counselor before registration. Counselors can provide a multiple measures review of your preparation for transfer-level work. Counselors can also inform you about the particular courses that are required to meet your goal. Below is a description of the math courses and math sequences offered at College of the Desert.

#### **Transfer-level Math for the Pathways**

We recommend that you speak with a counselor before registering in a tranfer-level math course. Counselors can provide a multiple measures review of your preparation for transfer-level work. Counselors can also inform you about the particular courses that are required to meet your goal. Below is a description of math courses