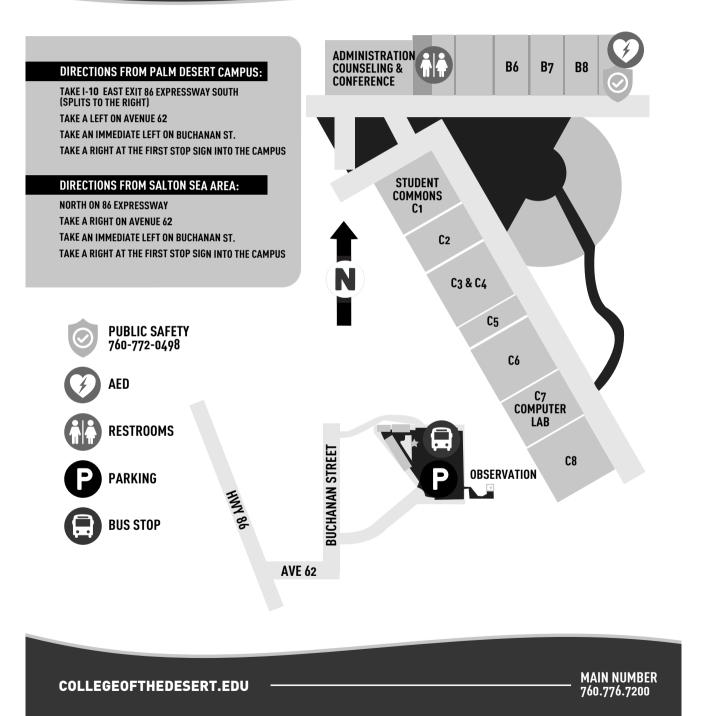

| MECCC8                | Banda,J    |

# Kinesiology

**KINE 010** is a survey course that focuses on the exploration of major topics involved with the maintenance of optimum health for the individual and society. Advisory: ENG 061

|      | opanian noaiar ior are maniaaar an |     |               | -  |        |          |
|------|------------------------------------|-----|---------------|----|--------|----------|
| 6806 | KINE 010 PERS&COMM HEALTH          | 3.0 | 05:15p-06:35p | MW | MECCC8 | Larkin,S |

Students at off-campus sites should allow sufficient travel time to arrive on time and remain for the duration of the class. Non-Participation and excessive absences may be grounds for being dropped from a course.

# COLLEGE

# MECCA/THERMAL 61-120 BUCHANAN STREET, THERMAL, CA 92274



College of the Desert 2022/FALL Schedule of Classes

The symbol (▶) in front of a section number (▶2315) denotes an off-campus class

### **106** PALM SPRINGS

### Directions to:

College of the Desert -**Temporary Palm Springs Campus** is located at 1300 E. Baristo Road, between Sunrise Way and Avenida Cabellero in Palm Springs.

### COD's Film Program

offers certificates and degrees designed to prepare you to work in film and video production or use your skills in other industries. Courses include Screenwriting, Film Production I, II and III, Cinematography, and , Acting for the Camera.

Courses will be offered in the new Film Program studio classroom on the Palm Springs campus. Check out page 60 in this schedule for additional Film offerings.

Students at off-campus sites should allo