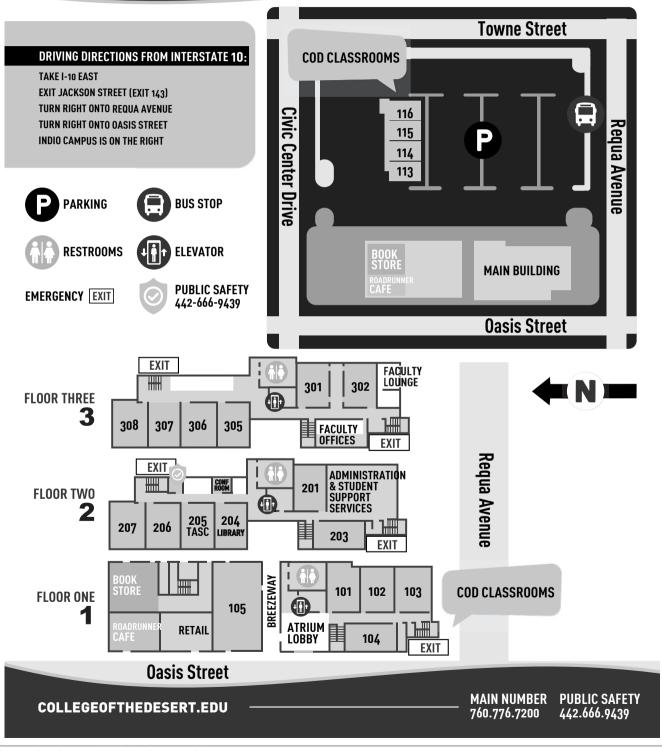

e access to key academic and student support services such as basic financial aid support, hands-on registration assistance, online and in-person counseling, and free 24/7/365 online tutoring and library support services to help them achieve success.

The convenient evening schedule allows students additional opportunities to take other major coursework during the day, evening, or weekends at our many campus locations or online.

College of the Desert Student Services are now available in downtown Coachella at 1538 Seventh Street. For more information regarding services, please contact us at 760-565-4800.

Public Safety - Indio (442) 400-5311 or EXT 5310 or (442) 666-9439 (cell) (442) 666-9438 (cell)

# 96

# College of the Desert - Indio Map

# COLLEGE



45524 OASIS ST, INDIO, CA 92201



| 98 INDIO                             | SECT   | COURSE                  | TITLE                                                                                    | U        | TIME                           | DAYS                     | BLDG/RM                        | INSTRUCTOR       |
|--------------------------------------|--------|-------------------------|------------------------------------------------------------------------------------------|----------|--------------------------------|--------------------------|--------------------------------|------------------|
|                                      | I At.  |                         |                                                                                          |          |                                |