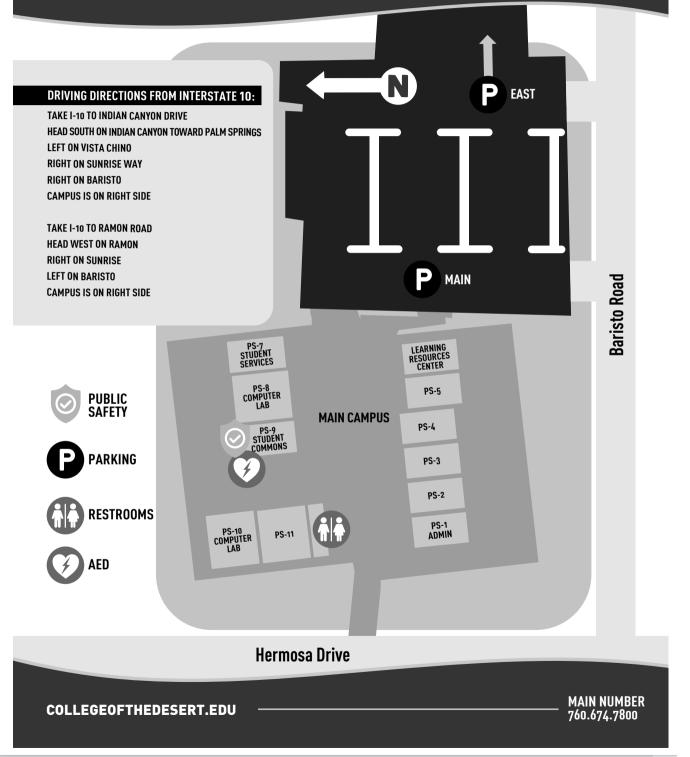

|                                                 |                                                          |                                | Student Computer                                                                          |

### Student Computer Literacy and Access

One of the institutional outcomes for all COD students is technological literacy. As such, any class may be web enhanced and might require access to online sites such as Canvas, MyMathLab, MyLab, or the textbook publisher's website for assignments, testing, homework, etc. Internetready computers are available in a variety of locations, including the Tutoring and Academic Skills Center (TASC) and Library.

# **College of the Desert - Palm Springs Map**





# **DESERT HOT SPRINGS** COLLEGE the DESERT 11625 WEST DRIVE, DESERT HOT SPRINGS, CA 92240 COD CLASSROOMS ê 41 40 39 **Pierson Boulevard EDWARD L. WENZLAFF EDUCATION CENTER** N West Drive İ STUDENT SERVICES **BUS STOP** PUBLIC SAFETY PARKING Ρ RESTROOMS COLLEGEOFTHEDESERT.EDU

# 109

| 110 D H S                                                                                                                                                                                                                   | SECT COURSE                                                                              | TITLE                                                                                            | U