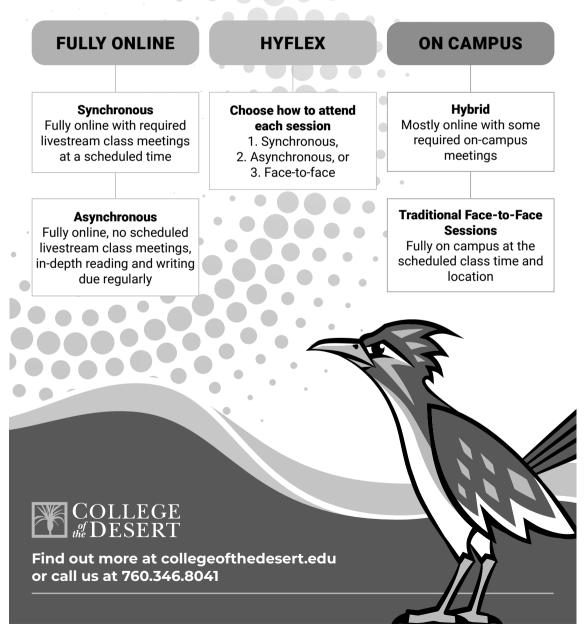

# **LEARN YOUR WAY, ON YOUR SCHEDULE,** AT COLLEGE OF THE DESERT

Attend classes in-person, online or a combination of both – you choose! Our flexible course structure allows you to pick the mode that works best for you!